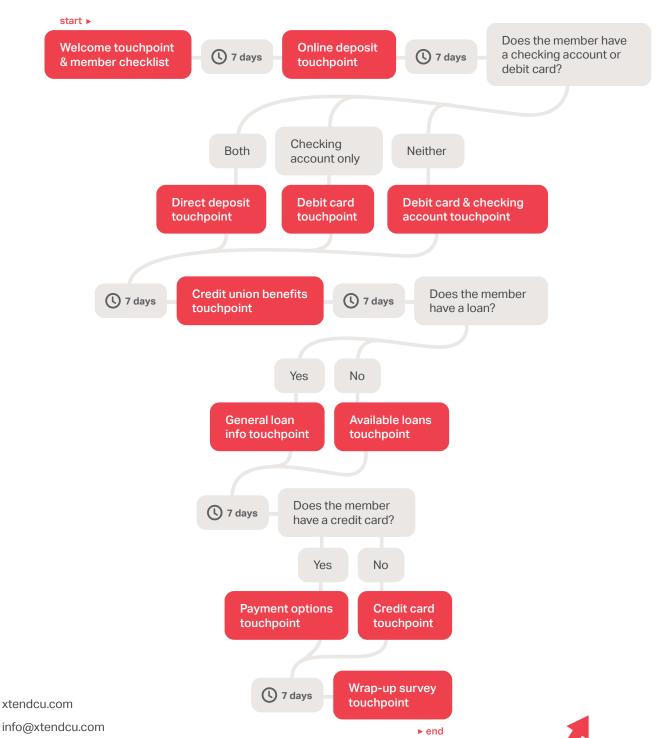

See reverse for a visual of the default onboarding flow.

# The default onboarding flow

This an example of the default flow of New Member Onboarding. Timing, touchpoints and content can be fully customized to meet your needs.

info@xtendcu.com 1-866-981-4983 6000 28th Street, Grand Rapids, MI 49546